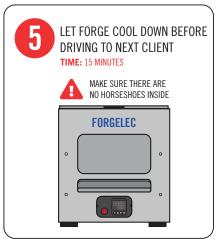

## RECOMMENDED METHOD AFTER WORKING

TEMPERATURE SETTINGS AND INDICATED WAY OF WORKING ARE CONDUCIVE TO THE LIFESPAN OF THE ELECTRIC FORGE