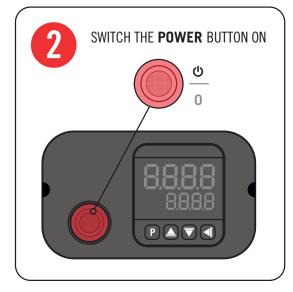

# FORGELEC ELECTRIC FORGE HG1060





CLOSED DIMENSIONS 380mm x 360mm x 360mm













# FORGELEC ELECTRIC FORGE HG1060

## **SPECIFICATIONS**

- LIGHT FIBRE INSULATION TO ALLOW RAPID RISE IN TEMPERATURE AND ENERGY SAVINGS
- PROTECTED INTERNALLY BY REFRACTORY ALLOY
- DETACHABLE HEATING BLOCK
- ELECTRICAL AND THERMAL SAFETY MECHANISMS
- ELECTRICAL MACHINE COMPLYING WITH EC STANDARDS AND EU REGULATIONS



INSTALL FORGE **on Level Surface**With the Corner Plates

### RECOMMENDED WORKING METHOD



+





## RECOMMENDED METHOD AFTER WORKING





TEMPERATURE SETTINGS AND INDICATED WAY OF WORKING ARE CONDUCIVE TO THE LIFESPAN OF THE ELECTRIC FORGE