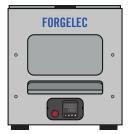

# FORGELEC ELECTRIC FORGE HG1060





CLOSED DIMENSIONS 380mm x 360mm x 360mm













# FORGELEC ELECTRIC FORGE HG1060

## **SPECIFICATIONS**

- LIGHT FIBRE INSULATION TO ALLOW RAPID RISE IN TEMPERATURE AND ENERGY SAVINGS
- PROTECTED INTERNALLY BY REFRACTORY ALLOY
- DETACHABLE HEATING BLOCK
- ELECTRICAL AND THERMAL SAFETY MECHANISMS
- ELECTRICAL MACHINE COMPLYING WITH EC STANDARDS AND EU REGULATIONS



INSTALL FORGE **on Level Surface**With the Corner Plates

### RECOMMENDED WORKING METHOD



+





## RECOMMENDED METHOD AFTER WORKING





TEMPERATURE SETTINGS AND INDICATED WAY OF WORKING ARE CONDUCIVE TO THE LIFESPAN OF THE ELECTRIC FORGE