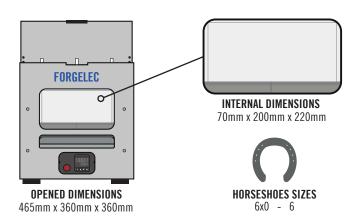

# FORGELEC ELECTRIC FORGE HG1060





CLOSED DIMENSIONS 380mm x 360mm x 360mm













# FORGELEC ELECTRIC FORGE HG1060

## **SPECIFICATIONS**

- LIGHT FIBRE INSULATION TO ALLOW RAPID RISE IN TEMPERATURE AND ENERGY SAVINGS
- PROTECTED INTERNALLY BY REFRACTORY ALLOY
- DETACHABLE HEATING BLOCK
- ELECTRICAL AND THERMAL SAFETY MECHANISMS
- ELECTRICAL MACHINE COMPLYING WITH EC STANDARDS AND EU REGULATIONS



INSTALL FORGE **on Level Surface**With the Corner Plates

### RECOMMENDED WORKING METHOD



+





## RECOMMENDED METHOD AFTER WORKING





TEMPERATURE SETTINGS AND INDICATED WAY OF WORKING ARE CONDUCIVE TO THE LIFESPAN OF THE ELECTRIC FORGE