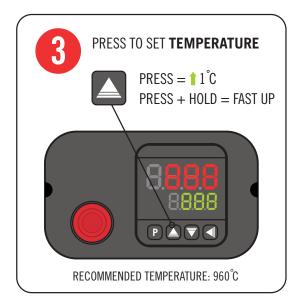

## RECOMMENDED METHOD AFTER WORKING

TEMPERATURE SETTINGS AND INDICATED WAY OF WORKING ARE CONDUCIVE TO THE LIFESPAN OF THE ELECTRIC FORGE