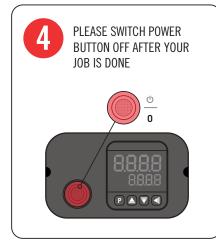

## RECOMMENDED METHOD AFTER WORKING

TEMPERATURE SETTINGS AND INDICATED WAY OF WORKING ARE CONDUCIVE TO THE LIFESPAN OF THE ELECTRIC FORGE