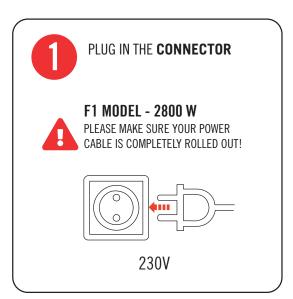

# FORGELEC ELECTRIC FORGE HG1060





CLOSED DIMENSIONS 380mm x 360mm x 360mm













# FORGELEC ELECTRIC FORGE HG1060

## **SPECIFICATIONS**

- LIGHT FIBRE INSULATION TO ALLOW RAPID RISE IN TEMPERATURE AND ENERGY SAVINGS
- PROTECTED INTERNALLY BY REFRACTORY ALLOY
- DETACHABLE HEATING BLOCK
- ELECTRICAL AND THERMAL SAFETY MECHANISMS
- ELECTRICAL MACHINE COMPLYING WITH EC STANDARDS AND EU REGULATIONS



INSTALL FORGE **on Level Surface**With the Corner Plates

### RECOMMENDED WORKING METHOD



+





## RECOMMENDED METHOD AFTER WORKING





TEMPERATURE SETTINGS AND INDICATED WAY OF WORKING ARE CONDUCIVE TO THE LIFESPAN OF THE ELECTRIC FORGE