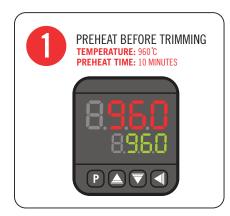

# FORGELEC ELECTRIC FORGE HG1060





CLOSED DIMENSIONS 380mm x 360mm x 360mm













# FORGELEC ELECTRIC FORGE HG1060

## **SPECIFICATIONS**

- LIGHT FIBRE INSULATION TO ALLOW RAPID RISE IN TEMPERATURE AND ENERGY SAVINGS
- PROTECTED INTERNALLY BY REFRACTORY ALLOY
- DETACHABLE HEATING BLOCK
- ELECTRICAL AND THERMAL SAFETY MECHANISMS
- ELECTRICAL MACHINE COMPLYING WITH EC STANDARDS AND EU REGULATIONS



INSTALL FORGE **on Level Surface**With the Corner Plates

### RECOMMENDED WORKING METHOD



+





## RECOMMENDED METHOD AFTER WORKING





TEMPERATURE SETTINGS AND INDICATED WAY OF WORKING ARE CONDUCIVE TO THE LIFESPAN OF THE ELECTRIC FORGE