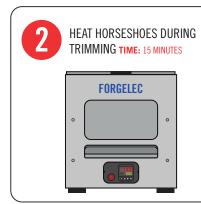

# FORGELEC ELECTRIC FORGE HG1060





CLOSED DIMENSIONS 380mm x 360mm x 360mm













# FORGELEC ELECTRIC FORGE HG1060

## **SPECIFICATIONS**

- LIGHT FIBRE INSULATION TO ALLOW RAPID RISE IN TEMPERATURE AND ENERGY SAVINGS
- PROTECTED INTERNALLY BY REFRACTORY ALLOY
- DETACHABLE HEATING BLOCK
- ELECTRICAL AND THERMAL SAFETY MECHANISMS
- ELECTRICAL MACHINE COMPLYING WITH EC STANDARDS AND EU REGULATIONS



INSTALL FORGE **on Level Surface**With the Corner Plates

### RECOMMENDED WORKING METHOD



+





## RECOMMENDED METHOD AFTER WORKING





TEMPERATURE SETTINGS AND INDICATED WAY OF WORKING ARE CONDUCIVE TO THE LIFESPAN OF THE ELECTRIC FORGE