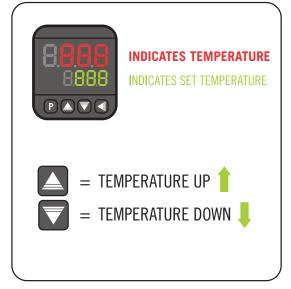

## RECOMMENDED METHOD AFTER WORKING

TEMPERATURE SETTINGS AND INDICATED WAY OF WORKING ARE CONDUCIVE TO THE LIFESPAN OF THE ELECTRIC FORGE